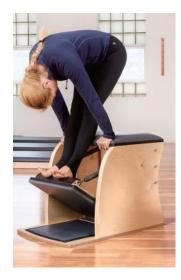

#### **PILATES CHAIR**

The pilates chair has a padded seat and a side bar, pedals and resistance springs and is used for balance and strength exercises that maintain focus on developing the core.

Product size: 810 X 630 X 1220mm