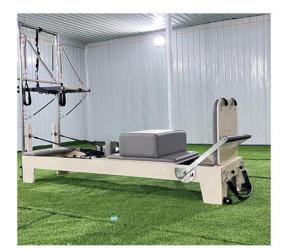

Product size: 970 X 540 X 340mm

| Item Code | Price   |
|-----------|---------|
| RUIT005   | €240.00 |

WOOD REFORMER WITH 3 LEVELS SPRING HOLDER WITH TOWER

\*Tower is not necessary

Product size: 2360 X 720 X 1980mm