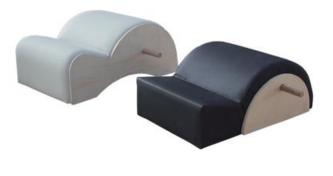

### SPINE CORRECTOR

An ideal piece of equipment for aligning and mobilizing the spine, the spine corrector can assist with improving posture. Its slanted platform with dense foam padding and smooth pale wooden handgrips provide comfort for clients while accommodating diverse exerciser needs.

Product size: 970 X 540 X 340mm

| Item Code | Price   |
|-----------|---------|
| RUIT005   | €240.00 |

WOOD REFORMER WITH 3 LEVELS SPRING HOLDER WITH TOWER

\*Tower is not necessary

Product size: 2360 X 720 X 1980mm