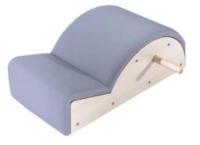

### SPINE CORRECTOR

An ideal piece of equipment for aligning and mobilizing the spine, the spine corrector can assist with improving posture. Its slanted platform with dense foam padding and smooth pale wooden handgrips provide comfort for clients while accommodating diverse exerciser needs.

Product size: 970 X 540 X 340mm

| Item Code | Price   |
|-----------|---------|
| RUIT005   | €240.00 |

WOOD REFORMER WITH 3 LEVELS SPRING HOLDER WITH TOWER

\*Tower is not necessary

Product size: 2360 X 720 X 1980mm