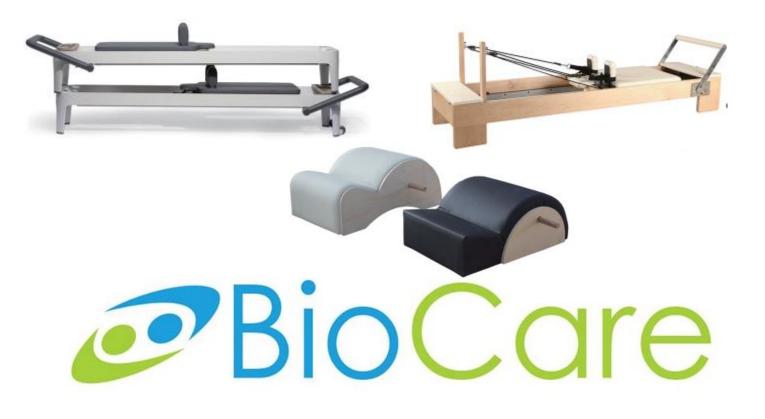

## ALLEGRO ALUMINIUM REFORMER WITH 2 LEVELS SPRING HOLDER

\*Tower is an extra option

Product size: 2400 X 820 X 380mm

DETAILS

| · _                         | Item CodePriceWITHOUT TOWERRUIT001€3450 |
|-----------------------------|-----------------------------------------|
| CORK YOGA BLOCK             | YOGA BLOCK                              |
| Material: Cork              | Material: Eva                           |
| Product size: 3 X 6 X 9     | Product size: 3 X 6 X 9                 |
|                             |                                         |
| Item CodePriceRUIT006€11.90 | Item CodePriceRUIT007€8.35              |

#### PILATES LADDER BARREL

The pilates ladder barrel connects to the ladder by a sliding base that adjusts to accommodate different torso sizes and leg lengths.

Product size: 1100 X 700 X 980mm

### SPINE CORRECTOR

An ideal piece of equipment for aligning and mobilizing the spine, the spine corrector can assist with improving posture. Its slanted platform with dense foam padding and smooth pale wooden handgrips provide comfort for clients while accommodating diverse exerciser needs.