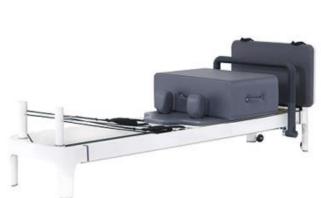

## ALLEGRO ALUMINIUM REFORMER WITH 2 LEVELS SPRING HOLDER

\*Tower is an extra option

Product size: 2400 X 820 X 380mm

DETAILS

| · _                         | Item CodePriceWITHOUT TOWERRUIT001€3450 |
|-----------------------------|-----------------------------------------|
| CORK YOGA BLOCK             | YOGA BLOCK                              |
| Material: Cork              | Material: Eva                           |
| Product size: 3 X 6 X 9     | Product size: 3 X 6 X 9                 |
|                             |                                         |
| Item CodePriceRUIT006€11.90 | Item CodePriceRUIT007€8.35              |