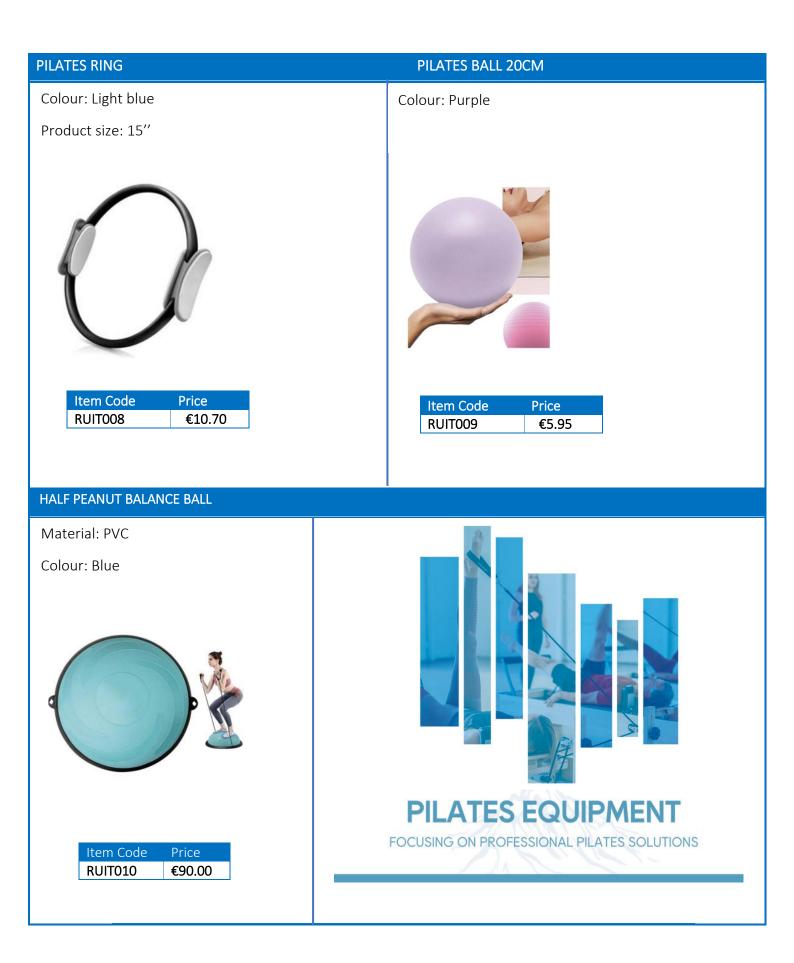

005   | €240.00 |

WOOD REFORMER WITH 3 LEVELS SPRING HOLDER WITH TOWER

\*Tower is not necessary

Product size: 2360 X 720 X 1980mm



DETAILS



## ALLEGRO ALUMINIUM REFORMER WITH 2 LEVELS SPRING HOLDER

\*Tower is an extra option

Product size: 2400 X 820 X 380mm



DETAILS



| · _                         | Item CodePriceWITHOUT TOWERRUIT001€3450 |
|-----------------------------|-----------------------------------------|
| CORK YOGA BLOCK             | YOGA BLOCK                              |
| Material: Cork              | Material: Eva                           |
| Product size: 3 X 6 X 9     | Product size: 3 X 6 X 9                 |
|                             |                                         |
| Item CodePriceRUIT006€11.90 | Item CodePriceRUIT007€8.35              |