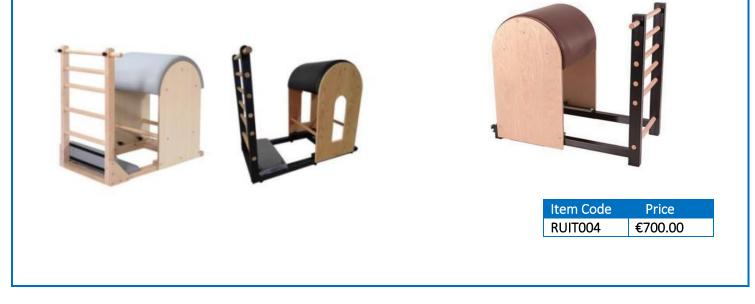

#### PILATES LADDER BARREL

The pilates ladder barrel connects to the ladder by a sliding base that adjusts to accommodate different torso sizes and leg lengths.

Product size: 1100 X 700 X 980mm