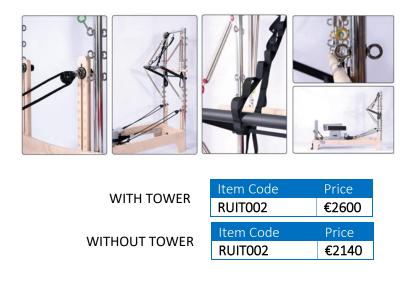

DETAILS

## ALLEGRO ALUMINIUM REFORMER WITH 2 LEVELS SPRING HOLDER

\*Tower is an extra option

Product size: 2400 X 820 X 380mm

DETAILS

| · _                         | Item CodePriceWITHOUT TOWERRUIT001€3450 |
|-----------------------------|-----------------------------------------|
| CORK YOGA BLOCK             | YOGA BLOCK                              |
| Material: Cork              | Material: Eva                           |
| Product size: 3 X 6 X 9     | Product size: 3 X 6 X 9                 |
|                             |                                         |
| Item CodePriceRUIT006€11.90 | Item CodePriceRUIT007€8.35              |