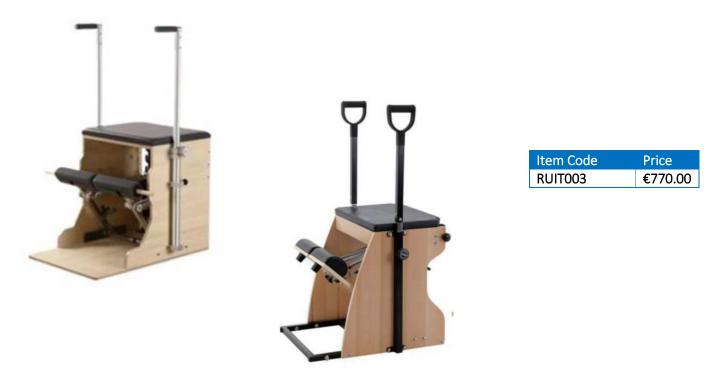

#### **PILATES CHAIR**

The pilates chair has a padded seat and a side bar, pedals and resistance springs and is used for balance and strength exercises that maintain focus on developing the core.

Product size: 810 X 630 X 1220mm